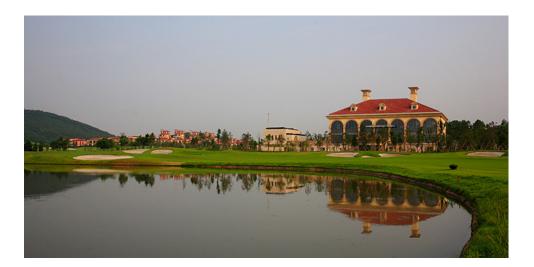

## NANJING SUN ISLAND LEISURE & RESORT CLUB (18 HOLE)

In a manner of speaking, Nanjing Sun Island is a golf course created by the Almighty. The entire layout is nestled in a natural setting, imposing and awe-inspiring; uphill and downhill; sparkling running waters flowing into ancient lakes; and, scattered all over, lush growths of flowering plants and trees. These are the wonders of nature blending harmoniously with the familiar man-made features.

in the scenery. The natural layout of the course coupled with the ever-changing elements makes golfing in Nanjing Sun Island a truly challenging experience.

Pleasantly outstanding are the original trees and plants having been spared the axe during the course construction. Of course, credit must go to the maintenance crew for having nurtured the lush greenery extraordinarily. The 27-hole course is the prime asset of the *Villa Le Prime*, a 78-unit real estate sited atop prime land in the middle of the golf course.