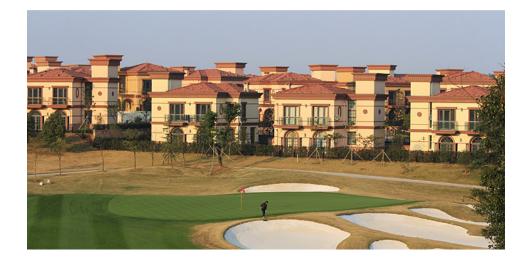

in the scenery. The natural layout of the course coupled with the ever-changing elements makes golfing in Nanjing Sun Island a truly challenging experience.

Pleasantly outstanding are the original trees and plants having been spared the axe during the course construction. Of course, credit must go to the maintenance crew for having nurtured the lush greenery extraordinarily. The 27-hole course is the prime asset of the *Villa Le Prime*, a 78-unit real estate sited atop prime land in the middle of the golf course.